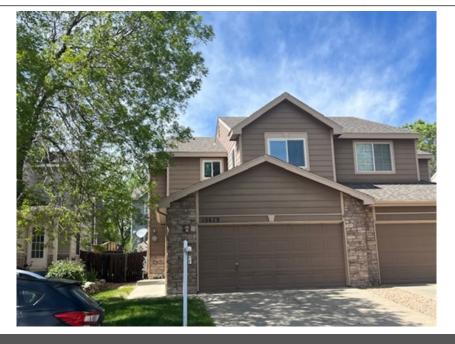

## 10679 Steele St., Northglenn, CO 80233

- » Beds: 3 | Baths: 2 Full, 1 Half
- » MLS #: 1834727
- » Single Family | 1,449 ft<sup>2</sup> | Lot: 3,000 ft<sup>2</sup>
- » Newer roof, furnace, AC and electrical box
- » Open floor plan updated kitchen appliances
- » More Info: 10679SteeleSt.IsForSale.com

## **Coming Soon**

This updated paired home is ideally situated in a superb central locale, just a stone's throw away from the convenience of the Park N Ride "N Line" rail station

Enjoy this ideal floorpan with plenty of room for everyone!